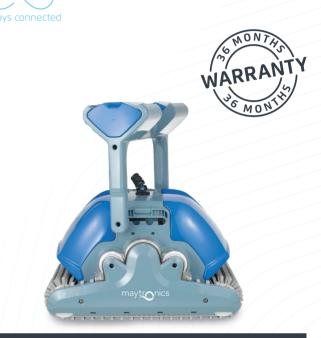

## Dolphin M400

## Superior pool cleaning made even easier

The M400 provides highly efficient pool cleaning for pools up to 15m in length. Advanced systems ensure accurate scanning for systematic coverage of floor, walls and waterline, leaving clean and hygienic water.

Step-up to a new pool cleaning experience. Get an outstanding full-pool clean, with total coverage regardless of pool shape, slope or obstacles. With the new MyDolphin<sup>™</sup> Plus mobile app, the M400 is always connected giving you the power to control your cleaner from anywhere, at any time.

### Dolphin M 400 Product Specifications

| Ideal pool length              | Up to 15 m                                                      |
|--------------------------------|-----------------------------------------------------------------|
| Cleaning coverage              | Floor, Walls & Waterline                                        |
| Brushing                       | Triple Active Scrubber                                          |
| Cleaning cycle time            | 2.5 hours                                                       |
| Filtration                     | Interchangeable set of fine and ultra-fine filters              |
| Robot weight                   | 11 kg                                                           |
| Cable length                   | 18 m. Tangle-free cable                                         |
| Navigation and maneuverability | CleverClean™ coverage                                           |
| Mobile app                     | MyDolphin™ Plus mobile app<br>Control from anywhere at any time |
| Caddy                          | Included                                                        |
| Warranty                       | 36 months                                                       |