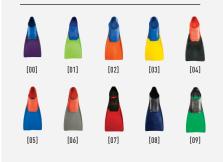

#### COLOR-CODED SIZES

Makes it easier to find the proper sized fins

# **COLOR WAYS & SIZING**

| LONG FLOATING FINS |                     |                    |                   |                  |                 |                 |                 |                  |                   |                     |
|--------------------|---------------------|--------------------|-------------------|------------------|-----------------|-----------------|-----------------|------------------|-------------------|---------------------|
| SIZE (CODE)        | CHILD<br>XXXXS (00) | CHILD<br>XXXS (01) | CHILD<br>XXS (02) | ADULT<br>XS (03) | ADULT<br>S (04) | ADULT<br>M (05) | ADULT<br>L (06) | ADULT<br>XL (07) | ADULT<br>XXL (08) | ADULT<br>XXXL (09)  |
| COLOR              | Blue/Purple         | Blue/Lime Green    | Blue/Orange       | Blue/Yellow      | Red/Black       | Red/Blue        | Red/Grey        | Black/Red        | Black/Navy        | Black/Dark<br>Green |
| US MALE            | Jr 6-8              | Jr 8-11            | Jr 11-1           | 1-3              | 3-5             | 5-7             | 7-9             | 9-11             | 11-13             | 13-14               |
| US FEMALE          | Jr 6-8              | Jr 8-11            | Jr 11-1           | 2-4              | 4-6             | 6-8             | 8-10            | 10-12            | 12-14             | 14-15               |
| EURO               | 24-26               | 26-29              | 29-33             | 33-35            | 35-37           | 37-39           | 39-42           | 42-44            | 44-46             | 46-47               |