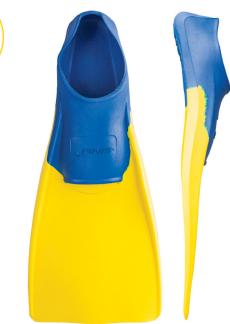

## PRODUCT DESCRIPTION

Long, hydrodynamic blade lifts legs for a more propulsive kick.
Added buoyancy reduces drag and builds leg strength. The closed heel design provides protection against hyperflexion of ankles and increases comfort. An ideal training fin for all ages and abilities.