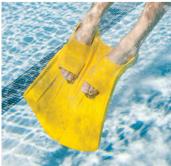

Designed to promote underwater dolphin kick and engage core and leg muscles.

TECHNICAL / MONOFINS

undulating Foil Body Motion and propulsive dolphin kick

OPEN HEEL AND TOE DESIGN

Increases range of motion, open toe space for the most comfortable fit

PRODUCT DESCRIPTION

Teaches the foil body motion

developed and made popular by Coach Bob Gillett. Promotes an

equal use of up and down kicks for

dolphin kick, increasing core and leg strength. Natural rubber provides a

propulsion throughout the entire

secure and comfortable fit.

Comfortable to wear for all ages and abilities