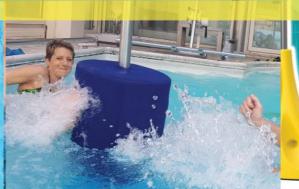

#### LE PARALLELE IN ACQUA!

Un nuovo attrezzo pensato per rafforzare la muscolatura di tutto il corpo. Ideale anche a **basse profondità**, la DIPS STATION è quello che mancava nei tuoi circuiti in piscina!

Ottimo lavoro posturale, sviluppa l'equilibrio e corregge cattiva postura dovuta alle attività quotidiane. L'utilizzo della Dips Station risulta ideale al fine di rafforzare i muscoli stabilizzatori e muscoli addominali. Tricipiti, spalle e lombari inoltre eseguono un ottimo lavoro di forza.

#### **THE DIPS STATION!**

A new equipment designed to strengthen the muscles of whole body. Ideal also for low water depth, the DIPS STATION is what was missing in your water fitness circuit

Excellent postural work , it develops balance and correct wrong posture caused by daily activities.

The use of DIPS STATION is perfect to strengthening both stabilizing and abdominal muscles. Triceps, shoulders and lower back make an excellent strength job.

| codice / code                           | IDR.P 0017 CB             | •         |
|-----------------------------------------|---------------------------|-----------|
| materiale                               | Acciaio Inox (Aisi) 316 L |           |
| / material                              | Stainless steel (Aisi) L  |           |
| larghezza / width                       | 34 cm                     |           |
| altezza / height                        | 75 / 105 cm               |           |
| profondità di impiego<br>/ depth of use | 75 / 145 cm               |           |
|                                         | SHORT                     | LONG      |
|                                         |                           | $\square$ |
|                                         |                           |           |
| lunghezza / lenght                      | 85 cm                     | 160 cm    |