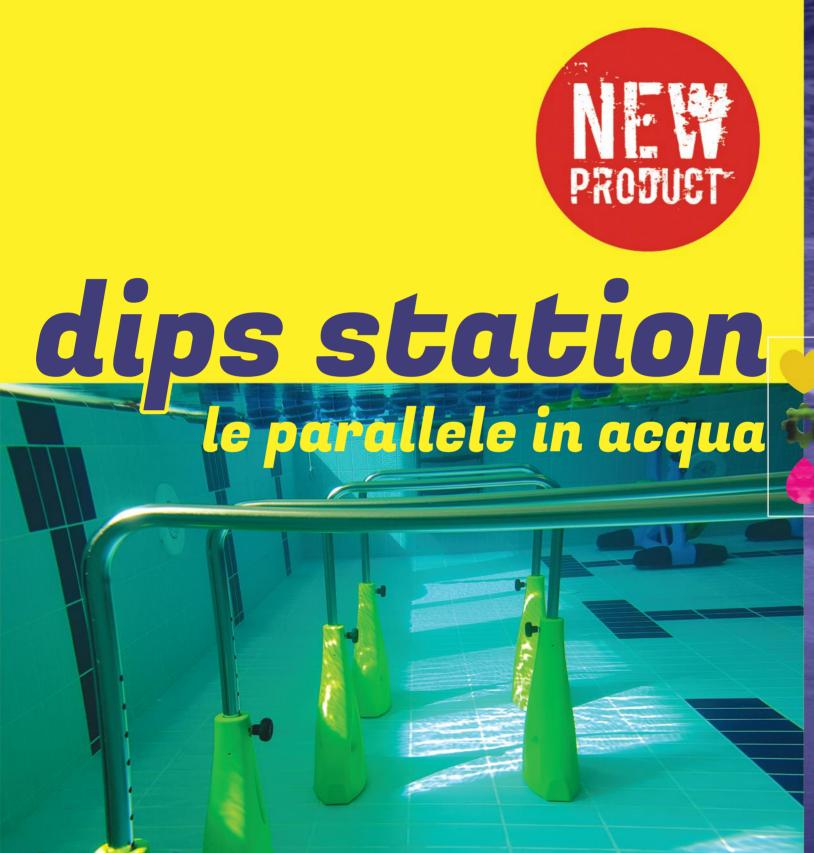

# dips station

#### LE PARALLELE IN ACQUA!

Un nuovo attrezzo pensato per rafforzare la muscolatura di tutto il corpo. Ideale anche a **basse profondità**, la DIPS STATION è quello che mancava nei tuoi circuiti in piscina!

#### **THE DIPS STATION!**

A new equipment designed to strengthen the muscles of whole body. Ideal also for low water depth, the DIPS STATION is what was missing in your water fitness circuit

Excellent postural work , it develops balance and correct wrong posture caused by daily activities.