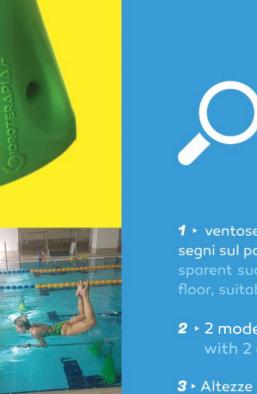

#### LE PARALLELE IN ACQUA!

Un nuovo attrezzo pensato per rafforzare la muscolatura di tutto il corpo. Ideale anche a **basse profondità**, la DIPS STATION è quello che mancava nei tuoi circuiti in piscina!

Ottimo lavoro posturale, sviluppa l'equilibrio e corregge cattiva postura dovuta alle attività quotidiane. L'utilizzo della Dips Station risulta ideale al fine di rafforzare i muscoli stabilizzatori e muscoli addominali. Tricipiti, spalle e lombari inoltre eseguono un ottimo lavoro di forza.

Ideale per l'utilizzo in corso monotematico o in abbinamento con altri attrezzi per piscina e circuiti fitness acquatici. Ottimo anche in ambito riabilitativo e in supporto per nuoto adulti e/o bimbi.

Costruzione rinforzata in acciaio inox AISI 316L con elettro trattamento protettivo lucido. Basi in Stampo in Polietilene che conferiscono una fantastica stabilità. Disponibile in due lunghezze differenti.

#### **THE DIPS STATION!**

A new equipment designed to strengthen the muscles of whole body. Ideal also for low water depth, the DIPS STATION is what was missing in your water fitness circuit

Excellent postural work , it develops balance and correct wrong posture caused by daily activities.

The use of DIPS STATION is perfect to strengthening both stabilizing and abdominal muscles. Triceps, shoulders and lower back make an excellent strength job.

| codice / code                           | IDR.P 0017 CB             | •         |
|-----------------------------------------|---------------------------|-----------|
| materiale                               | Acciaio Inox (Aisi) 316 L |           |
| / material                              | Stainless steel (Aisi) L  |           |
| larghezza / width                       | 34 cm                     |           |
| altezza / height                        | 75 / 105 cm               |           |
| profondità di impiego<br>/ depth of use | 75 / 145 cm               |           |
|                                         | SHORT                     | LONG      |
|                                         |                           | $\square$ |
|                                         |                           |           |
| lunghezza / lenght                      | 85 cm                     | 160 cm    |

Ideal for monothematic courses or together with other swimming pool's equipments and water fitness circuit. Also indicated in rehabilitation and in support for adult and / or children swimming activity.

Reinforced construction in AISI 316L with stainless steel electro polishing processes. The base is made with polyethylene mold that allows an excellent stability. Available in two different lengths