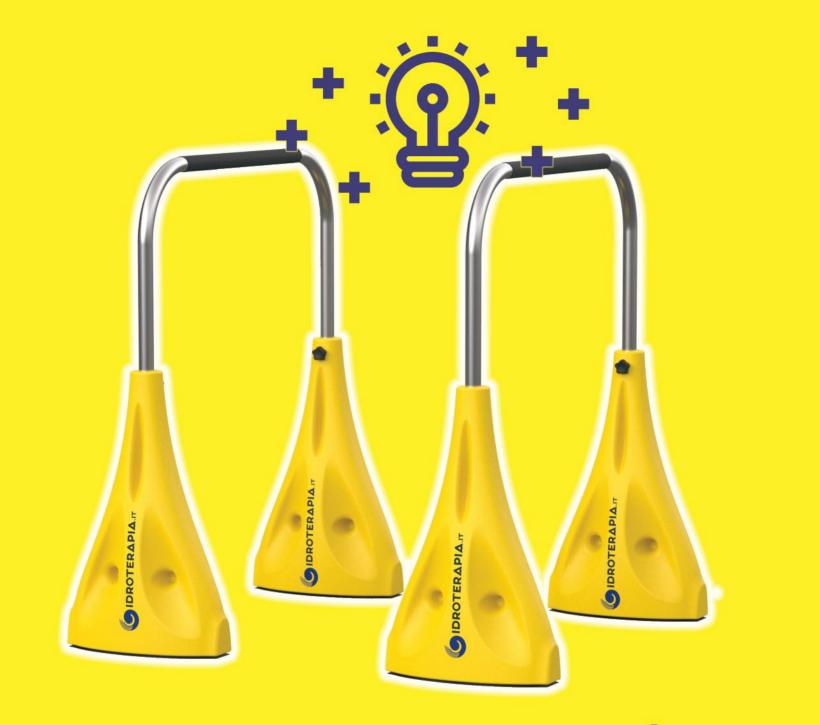

### **FOCUS ON PLUS**

**1** ► ventose con funzione stabilizzante che non lasciano segni sul pavimento, adatte ad ogni tipo di fondo / ► Transparent suction cups that do not leave any marks on the floor, suitable for all kind of ground.

- 2 2 modelli con 2 differenti lunghezze / 2 models with 2 different lengths
- 3 · Altezze regolabili / · Adjustable heights
- 4 Minimo ingombro / Take up minimal space
- 5 Ideale per utilizzo a circuito / Ideal to be used in circuit